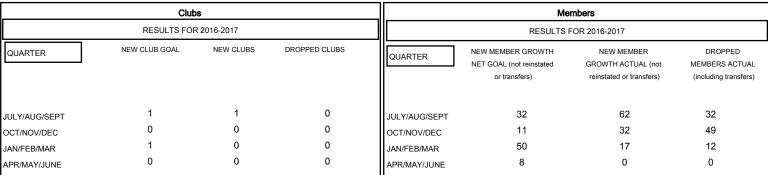

## MONTHLY MEMBERSHIP PROGRESS REPORT

## District 201C2

Results as of: 1/31/2017





## GOALS AND ACTUAL NEW CLUBS CUMULATIVE



## GOALS AND ACTUAL MEMBERS CUMULATIVE



| DROPPED CLUBS: 0  DROPPED MEMBERS |    | 34 CLUBS OF 62 ADDED 1 OR MORE<br>NEW MEMBERS | GENDER DISTRIBUTION  MALE 1,125 (72.53%)  FEMALE 426 (27.47%) |            |
|-----------------------------------|----|-----------------------------------------------|---------------------------------------------------------------|------------|
| DECEASED CLUB CANCELLED           | 12 | CLICK HERE FOR CUMULATIVE  MEMBERSHIP DATA    |                                                               | 246<br>125 |
| OTHER                             | 93 |                                               | DUES                                                          | 0          |