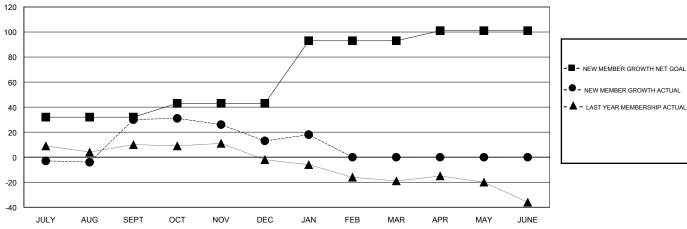

## MONTHLY MEMBERSHIP PROGRESS REPORT

## District 201C2

Results as of: 1/31/2017





## GOALS AND ACTUAL NEW CLUBS CUMULATIVE



## GOALS AND ACTUAL MEMBERS CUMULATIVE



| DROPPED CLUBS: 0  DROPPED MEMBERS |    | 34 CLUBS OF 62 ADDED 1 OR MORE<br>NEW MEMBERS | GENDER DISTRIBUTION  MALE 1,125 (72.53%)  FEMALE 426 (27.47%) |            |
|-----------------------------------|----|-----------------------------------------------|---------------------------------------------------------------|------------|
| DECEASED CLUB CANCELLED           | 12 | CLICK HERE FOR CUMULATIVE  MEMBERSHIP DATA    |                                                               | 246<br>125 |
| OTHER                             | 93 |                                               | DUES                                                          | 0          |